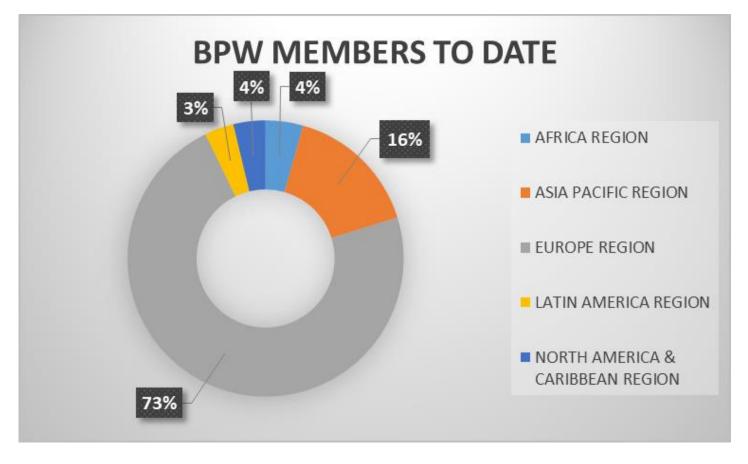

### **BPW MEMBERS to date**

| TOTAL MEMBERS                    |    | 23720 |
|----------------------------------|----|-------|
|                                  |    |       |
| AFRICA REGION                    |    | 1041  |
| ASIA PACIFIC REGION              |    | 3741  |
| EUROPE REGION                    |    | 17221 |
| LATIN AMERICA REGI               | ON | 805   |
| NORTH AMERICA & CARIBBEAN REGION |    | 892   |