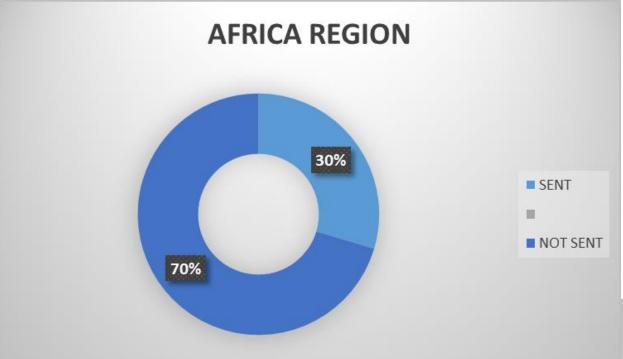

## Affiliates' Annual Report 2021 to date

## **CONSTITUTION**

|                  | YES | NO |
|------------------|-----|----|
| AFRICA REGION    | 3   | 24 |
| ASIA PACIFIC R.  | 9   | 15 |
| EUROPE R.        | 12  | 27 |
| LATIN AMERICA R. | 4   | 6  |
| NORTH AMERICA R. | 7   | 4  |