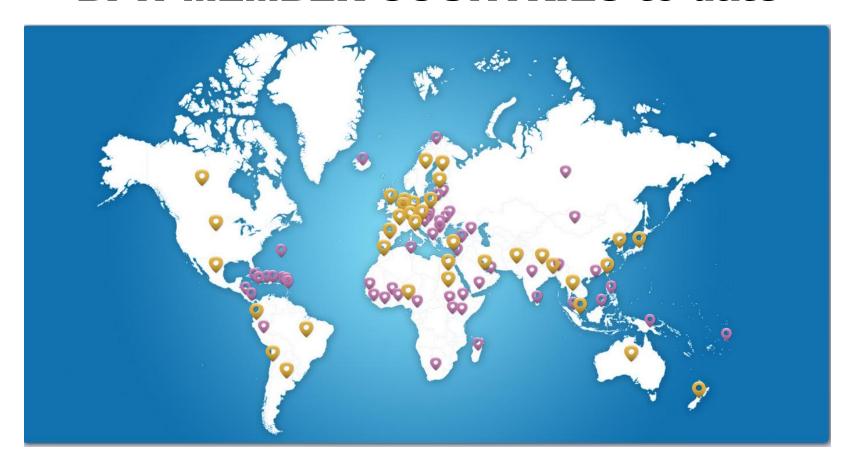

### **BPW MEMBER COUNTRIES to date**

#### AFRICA-ASIA PACIFIC-EUROPE-N.AMERICA & THE CARIBBEAN-LATIN AMERICA

| FEDERATIONS          | 41  |
|----------------------|-----|
| AFFILIATE CLUBS      | 81  |
| PRESENT IN COUNTRIES | 104 |