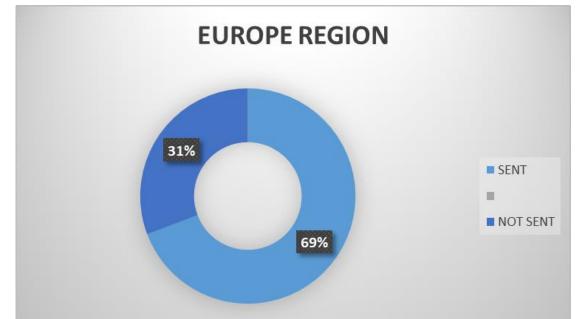

## **CONSTITUTION**

|                  | YES | NO |
|------------------|-----|----|
| AFRICA REGION    | 3   | 24 |
| ASIA PACIFIC R.  | 9   | 15 |
| EUROPE R.        | 12  | 27 |
| LATIN AMERICA R. | 4   | 6  |
| NORTH AMERICA R. | 7   | 4  |