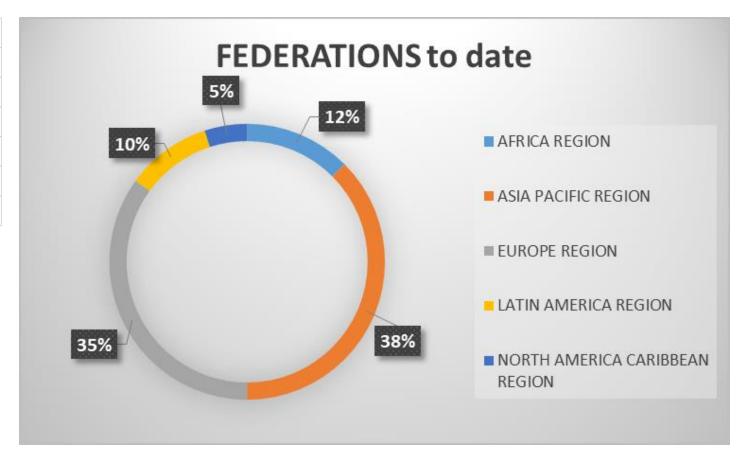

### **CLUBS** to date

| TOTAL CLUBS              | 81 |
|--------------------------|----|
|                          |    |
| AFRICA REGION            | 25 |
| ASIA PACIFIC REGION      | 16 |
| EUROPE REGION            | 26 |
| LATIN AMERICA REGION     | 6  |
| NORTH AMERICA& C. REGION | 9  |