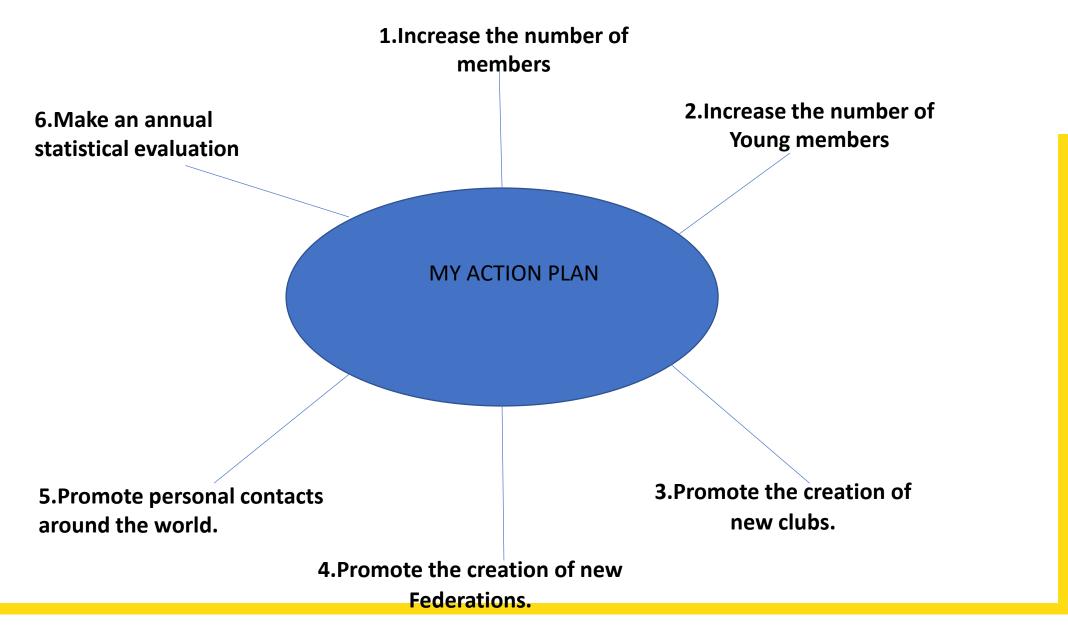

# 2. My action plan until the end of the triennium

My action plan is based on four key words:

**LEADERSHIP** 

**EXPERIENCE** 

**OPPORTUNITY** 

**MEMBERSHIP** 

### From goals

#### to results

| To Increase the number of the members 5%                     | We increased the number of the members by 9,5 %                            |
|--------------------------------------------------------------|----------------------------------------------------------------------------|
| To promote the creation of new clubs 10%                     | We increased the number of the clubs by 20,9%                              |
| To promote the creation of new Federations                   | We founded two new Federations  BPW BURKINA FASO BPW MYANMAR               |
| To make an annual statistical evaluation of BPW's membership | All Affiliates are sending their annual reports to complete our evaluation |

## 3. The most important aims in my field

- to create interest in our Association and promote membership by recruiting members;
- to make our organisation interesting and attractive;
- to create many opportunities for women around the world;
- to improve our visibility with awareness campaigns all over the world and through our website with updated news and innovative activities;
- to be inclusive of Young BPWs and ensure they are fully integrated in our organisation;