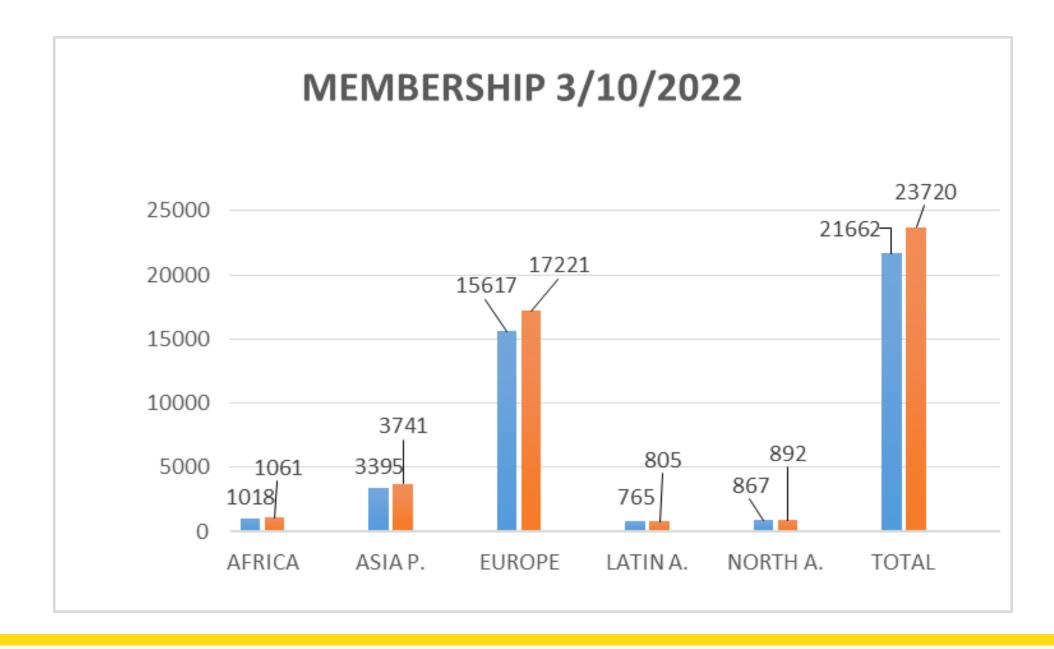

# Membership at October 3rd 2022

| MEMBERS  | HIP | 31/03/2021 | 31/09/2022 | INCREASE/DECREASE | %      |
|----------|-----|------------|------------|-------------------|--------|
|          |     |            |            |                   |        |
| AFRICA   |     | 1018       | 1061       | 43                | 2,30%  |
|          |     |            |            |                   |        |
| ASIA P.  |     | 3395       | 3741       | 346               | 10,20% |
|          |     |            |            |                   |        |
| EUROPE   |     | 15617      | 17221      | 1579              | 10%    |
|          |     |            |            |                   |        |
| LATIN A. |     | 765        | 805        | 40                | 5%     |
|          |     |            |            |                   |        |
| NORTH A. |     | 867        | 892        | 25                | 2,90%  |
|          |     |            |            |                   |        |
| TOTAL    |     | 21662      | 23720      | 2058              | 9,50%  |