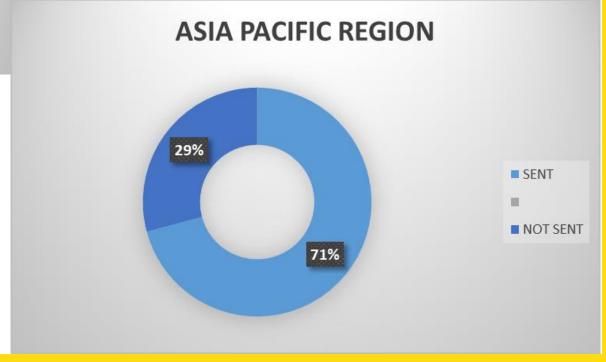

## **CONSTITUTION**

|                  | YES | NO |
|------------------|-----|----|
| AFRICA REGION    | 3   | 24 |
| ASIA PACIFIC R.  | 9   | 15 |
| EUROPE R.        | 12  | 27 |
| LATIN AMERICA R. | 4   | 6  |
| NORTH AMERICA R. | 7   | 4  |